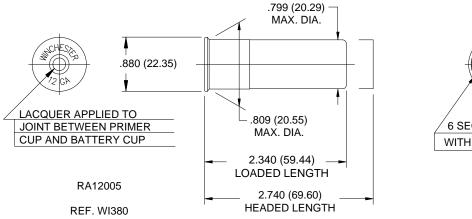

## Winchester 12 Ga. 2 3/4" 9 pellets 00 Buck - Low Recoil

Symbol: RA12005 – Winchester Ranger® Buckshot Low Recoil load

Shellcase: 12 Ga. 2 3/4" Zinc Plated Low Steel Head, Red Plastic Tube

Shot: 9 pellets 00 buckshot

Velocity: 1,145 ft/sec (349 m/s) nominal at 3 ft (0.9 m)

Fired in a 30 inch (76 cm) standard SAAMI test barrel

Energy: 1335 ft-lb (1810 joules)

Pressure: 11,500 psi maximum average (793 bars)

Waterproofing: Applied to joint between the primer cup and battery cup