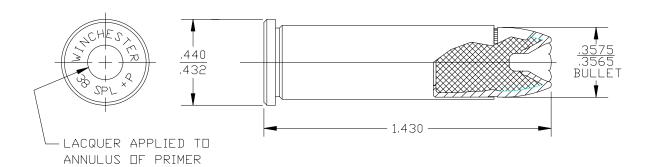

## Winchester 38 Special +P (130) Bonded JHP

Symbol: RA38B - Winchester Ranger Bonded

Shellcase: 38 Special +P nickel plated brass shellcase

Bullet: 130 grain Bonded JHP; Bullet Jacket Bonded to Lead Core

Waterproofing: Shellac applied to primer annulus and shellcase mouth